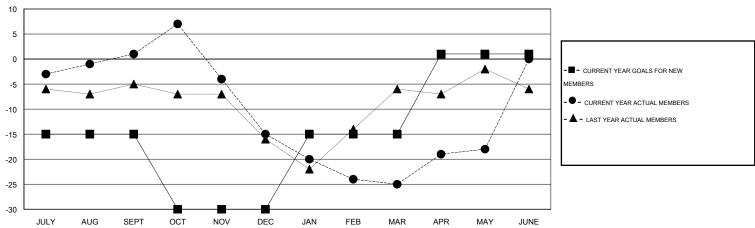

#### GOALS AND ACTUAL MEMBERS CUMULATIVE

| DROPPED CLUBS: 0  DROPPED MEMBERS |               | 33 CLUBS OF 48 ADDED 1 OR MORE<br>NEW MEMBERS | GENDER DISTRIBU<br>MALE<br>FEMALE     | TION<br>1,155 (80.88%)<br>273 (19.12%) |           |
|-----------------------------------|---------------|-----------------------------------------------|---------------------------------------|----------------------------------------|-----------|
| DECEASED  CLUB CANCELLED  OTHER   | 18<br>0<br>83 | CLICK HERE FOR HEALTH ASSESSMENT DATA         | FAMILY UNIT MEMBERS HEAD OF HOUSEHOLD |                                        | 175<br>86 |
| TOTAL                             | 101           |                                               | NON-HEAD OF HOUSEHOLI                 | D                                      | 89        |